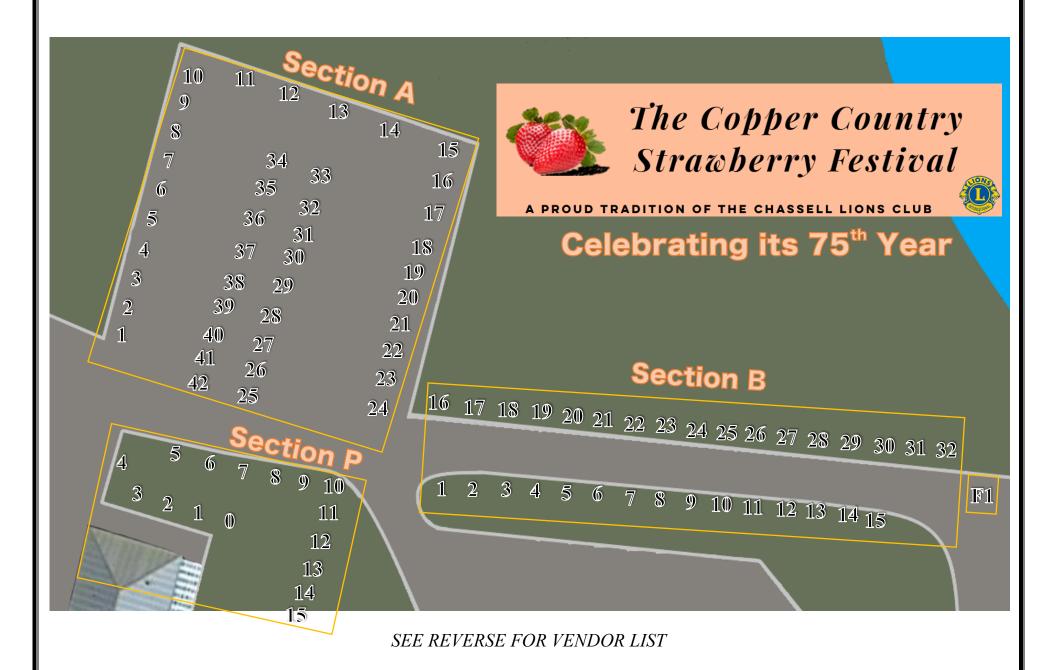

| Section     | Vendor Name                    | Craft Type / Name                                                                         | Section     | Vendor Name                            | Craft Type / Name                                         | Section     | Vendor Name                             | Craft Type / Name                                                                   |
|-------------|--------------------------------|-------------------------------------------------------------------------------------------|-------------|----------------------------------------|-----------------------------------------------------------|-------------|-----------------------------------------|-------------------------------------------------------------------------------------|
| A1          | Jessica Lawson                 | Thirty-One Gifts                                                                          | A32         | Traci Schwemin                         | Glazed nuts                                               |             |                                         |                                                                                     |
| A2          | Julie Martinson                | Rugs                                                                                      | A33         | Tess Jezek - Paint<br>Pony Studios     | Breyer model horses                                       | B23         | Hesed Heart                             | Yoga                                                                                |
| А3          | Debbie Francis                 | Tupperware and Handcrafted sewing items                                                   | A34         | Crystal Haven                          | Crystals                                                  | B24         | Yooper Goods &<br>Gear                  | Upper Peninsula Michigan themed clothing, cutting boards, decals and stickers       |
| A4          | Mark Jasper                    | Cheeses, Honey, Home crafted jams<br>& salsas, Maple syrup, Pickled<br>products, Sausages | A35         | Studio 13                              | Cards and Prints                                          | B25         | Tetiana Breffle                         | Crochet and Knit items                                                              |
| A5          | Jade Enterprise                | Books                                                                                     | A36         | Tina Tesluk                            | Beeswax candles and Local honey                           | B26         | Julie Meyers                            | Cards and Jewelry                                                                   |
| A6          | Heather<br>Lindquist           | Beach glass jewelry                                                                       | A37         | Conscious Spin                         | Fabric art and Tie-dyed clothing                          | B27         | Jon Midkiff                             | Cutting boards, rag rugs, watercolor paintings and woven items                      |
| A7          | Daniel Krause                  | Handcrafted fused glass                                                                   | A38         | Kevin Jones                            | Handcrafted holistic jewelry                              | B28         | UP3D                                    | 3D printed and laser engraved items                                                 |
| A8          | FinnSight LLC                  | Dishcloths, Gift items,<br>Postcards from Finland                                         | A39         | Lori's Creative<br>Delights            | Embroidered and Sewn items                                | B29         | Crystalle Blau                          | Colorstreet nail polish strips                                                      |
| A9          | Mary Kelly                     | Wood Crafts                                                                               | A40 -<br>41 | Chad Robillard                         | Metal signs                                               | B30 -<br>32 | Diamond House<br>International          | Embroidered and Silk-screened<br>Clothing                                           |
| A10         | Kurt Heinonen                  | Keweenaw Game Calls                                                                       | A42         | Mary Nyberg                            | Crochet & Sewn toys, Rugs                                 | P0          | Annie Miller                            | Face painting and Painted rocks                                                     |
| A11         | Bonnie Spitz                   | Driftwood mobiles, handcrafted beaded jewelry, Sun catchers                               | B1 - 2      | Copper Country<br>Habitat for Humanity | Barrel Sauna raffle                                       | P1          | Barb and Ellie<br>Worrall               | Handcrafted greetings cards                                                         |
| A12         | Mark Danielson                 | Maple Syrup                                                                               | В3          | Joan and Dick Bonner                   | Driftwood oil paintings                                   | P2          | Superior Shores                         | Handcrafted essential oil bracelets                                                 |
| A13         | Teresa Palosaari               | Crochet & Sewing items, Jams                                                              | В5          | Shirley Keller                         | Scrapbooking, small paintings and strawberry themed items | Р3          | Jess Pacheco                            | Candles, Handcrafted jewelry and home goods                                         |
| A15         | Artistic<br>Distractions       | Resin work - Jewelry,<br>Tumblers, Wine glasses                                           | В6          | Tina Mattfolk                          | Jewelry and Wooden toys                                   | P4          | 41 North Co                             | Keweenaw Lifestyle Apparel                                                          |
| A16         | Roger and<br>Heather Jahfetson | Wood turned items                                                                         | В7          | Keweenaw Treasure<br>Tours             | Gifts and Self-guided local treasure tours                | P5          | Rakkaus Studio                          | Handcrafted jewelry                                                                 |
| A17         | Derek Wanhatalo                | Stone jewelry                                                                             | В8          | Goodall Family Farm                    | Eggs, fresh produce, jams and jellies                     | P6          | Brenda Summers                          | Driftwood paintings, tree fungus and rocks                                          |
| A18         | Christine and Clayton Brown    | Scroll saw art                                                                            | B9 -<br>10  | Dawn Verran                            | Crochet items, handcrafted beaded décor and magnets       | P7          | Steve Adams                             | Copper jewelry                                                                      |
| A19 -<br>20 | Joyce and Gary<br>Charron      | Birdhouses and Stone jewelry                                                              | B11 -<br>12 | Kevin Mayer                            | Candles and wax melts                                     | P8          | Jeannette Grawien and Jerry Wambold     | Goldfish Game                                                                       |
| A21 - 22    | Mike Butterfield               | Handcrafted hot pads and rugs                                                             | B13 -<br>14 | Karen Ham                              | Bottle cap and pebble art,<br>Wood burning items          | P9          | Tim and Karen<br>Raymond                | Boba drinks                                                                         |
| A23 -<br>24 | Donna<br>Malinowski            | Handcrafted ceramics and wood items                                                       | B16 -<br>17 | Lori Uponen                            | Books and Crafts                                          | P11         | Jennifer Nilsen                         | Candles, copper, crystals and resin jewelry                                         |
| A25         | April Elmblad                  | Handcrafted framed original pebble art                                                    | B18         | Sue Vernier                            | Steeped Tea                                               | P12         | Jane and Grace<br>Kluchka               | Groovy Goods - Handcrafted (crochet,<br>knit, macramé) items, potted<br>houseplants |
| A26         | Lock Stock &<br>Barrel Ranch   | Packaged food items                                                                       | B19         | Enrique Lescano                        | Handcrafted jewelry on glass and steel                    | P13         | Julie Melchiori                         | Cornhole bags and Jams                                                              |
| A27         | Robert Viele                   | Silverthumb jewelry                                                                       | B20         | Superior Chaga                         | Chaga mushrooms                                           | P14         | Kirstin Hensley and<br>Lana Krolikowski | Pillows, stickers and Woodworking items                                             |
| A28         | Debra Sall                     | Leather items                                                                             | B21 -<br>22 | Northwoods Shops                       | Cutting boards and home décor                             | P15         | Andrea McMahon                          | Charms, dreamcatchers, magnets, necklaces and wall decorations                      |
| A29 -<br>31 | Carol Dolata                   | Intrasaria wood scroll saws, wood items                                                   |             |                                        |                                                           | F1          | The Forge Food<br>Smith                 | All natural handcrafted food                                                        |